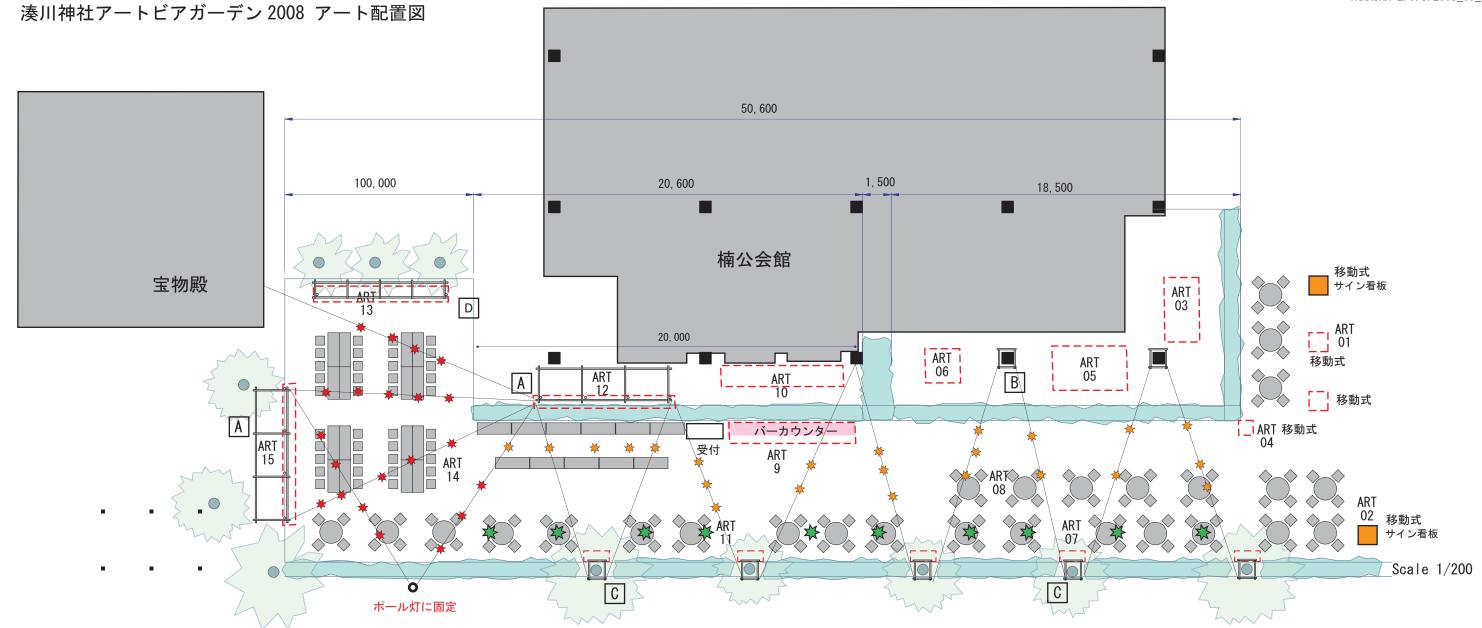

## 単管構成

| A w:7.5m H:4.0m | D:2. Om |
|-----------------|---------|
|-----------------|---------|

B w:1.5m H:3.0m D:1.0m

<u>C</u> w:1.5m H:4.0m D:2.0⊓

D w:7.5m H:2.0m D:1.0m

| 記号 | タイトル         | アーティスト          | 作品内容          |
|----|--------------|-----------------|---------------|
| 01 |              | 田中大輔            |               |
| 02 |              | 岡本 康            |               |
| 03 | 飛来もの干        | ワァーダダ・コウドー      |               |
| 04 |              | 近藤明             | アイアンワーク       |
| 05 |              | 近藤明             | アイアンワーク       |
| 06 | luna-湊川神社'08 | 谷森ゆかり           | 麻布            |
| 07 | 再生           | 福永祥子            | 文字 光壁         |
| 08 | 浮遊するひかり      | 高浦邦彦 + こうべ照明倶楽部 |               |
| 09 | オットット        | 宮崎みよし           | カウンターバー       |
| 10 | 赤青影絵         | おっと             | 壁面に立体影絵       |
| 11 | 重なる光         | 杉本雅子+小川雅司       |               |
| 12 | 紙ふうせん        | 杉野まり            | 紙風船           |
| 13 | 縁側?舞台?茶室?    | 杉本雅子 + 杉本健二     | 生け花           |
| 14 | あかりぐるま・かざぐるま | 蛹少女             | プラスチック・ランプ    |
| 15 | 楠公さん         | 岡本和喜 + 水垣尚      | 布 パッチワーク 金属行燈 |
| 16 |              | 國府理             | 信号機           |